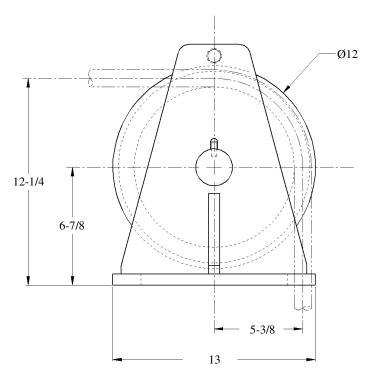

## MD-1112

## **STANDARD FEATURES**



- Designed for Breaking Strength of 1" (25 mm) EIPS Wire Rope, 103,400 LBS, with 90° Wrap on the Sheave
- Cast Steel Sheave with Hardened Rope Groove for Longer Life
- Sealed Grease Lubricated Tapered Roller Bearings in Sheave
- Weld Down Mounting Base
- Epoxy Primer Coating

## **OPTIONAL FEATURES**

- Customized Design to Suit Your Application
- Multiple Sheaves
- Stainless Steel or Nylon Sheaves
- Bolt Down Mounting Base
- Load Monitoring System
- Three Coat Marine Paint System
- Third Party Certification





WEIGHT: 105 LBS

\* DIMENSIONS SUBJECT TO CHANGE WITHOUT NOTICE\*

## Smith Berger Marine, Inc. - Mooring & Towing Solutions

7915 10<sup>th</sup> Ave. S., Seattle, WA 98108 USA Tel. 206.764.4650 - Toll Free 888.726.1688 - Fax 206.764.4653 E-mail: sales@smithberger.com - Web: www.smithberger.com