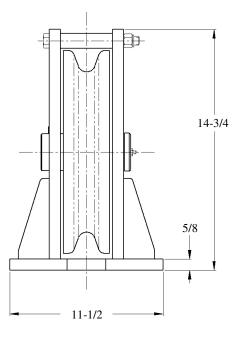

## MD-1112

## **STANDARD FEATURES**



- Designed for Breaking Strength of 1" (25 mm) EIPS Wire Rope, 103,400 LBS, with 90° Wrap on the Sheave
- Cast Steel Sheave with Hardened Rope Groove for Longer Life
- Sealed Grease Lubricated Tapered Roller Bearings in Sheave
- Weld Down Mounting Base
- Epoxy Primer Coating

## **OPTIONAL FEATURES**

- Customized Design to Suit Your Application
- Multiple Sheaves
- Stainless Steel or Nylon Sheaves
- Bolt Down Mounting Base
- Load Monitoring System
- Three Coat Marine Paint System
- Third Party Certification





WEIGHT: 105 LBS

\* DIMENSIONS SUBJECT TO CHANGE WITHOUT NOTICE\*

## Smith Berger Marine, Inc. - Mooring & Towing Solutions

7915 10<sup>th</sup> Ave. S., Seattle, WA 98108 USA Tel. 206.764.4650 - Toll Free 888.726.1688 - Fax 206.764.4653 E-mail: sales@smithberger.com - Web: www.smithberger.com